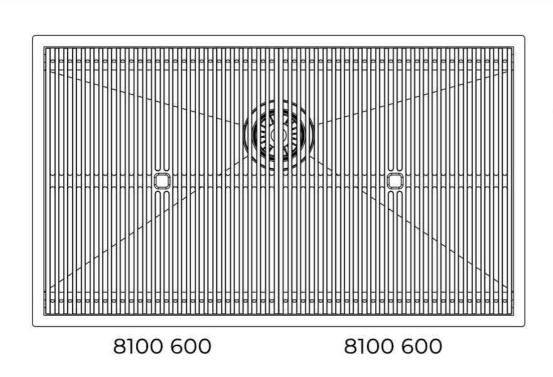

## Leonardo Level 3

Compatible accessories: 8100 600

Edge positioning

8100 600

Bottom positioning