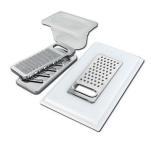

**Leonardo Black grid** 8100 612

Stainless Steel dishes holder

8100 303

\* only in combination with the accessory 8644 101

Stainless steel perforated pan

8151 000

\* only in combination with the accessory 8644 101