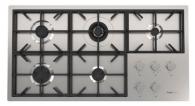

#### **RECOMMENDED PAIRINGS**

Faucet Capri 8467 005

Faucet Salina 8487 005

Milano Cooktop 5 burners 7638 900

Induction Cooktop 30" 7371 947