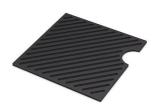

akes it possible to use a combination of numerous accessories. Grids, chopping boards, utensils' ranging system, bowls and containers of different dimensions can be alternated in the workspace with a simple gesture, and can easily be stacked, in order to be on hand at all times.





### Leonardo Level 1

Compatible accessories:





### Leonardo Level 2

Compatible accessories:

8153 100 8631 300 8644 101





## Leonardo Level 3

Compatible accessories: 8100 600







Edge positioning

8100 600



Bottom positioning

#### **OPTIONAL ACCESSORIES**

# Foster ==



**3 Bottles-holder set** 8100 621



**3 Bowls set** 8100 622



**4 Spices-holder set** 8100 620



Grating kit complete with ring support and food collection tray

8159 101

\* only in combination with the accessory 8644 101



**Leonardo Black grid** 8100 612



Stainless Steel dishes holder

8100 303

\* only in combination with the accessory 8644 101



Stainless steel perforated pan

8151 000

\* only in combination with the accessory 8644 101



Waste disposer throat

8669 043



White bowl

8153 100



**Twin Chopping Board** 

8644 101



**Chopping Board** 

8631 300



**Black Grid** 

8100 600





**Chopping Board** 8642 000

#### **RECOMMENDED PAIRINGS**



Faucet Capri 8467 005



Faucet Salina 8487 005



Milano Cooktop 5 burners 7638 900



Induction Cooktop 30" 7371 947