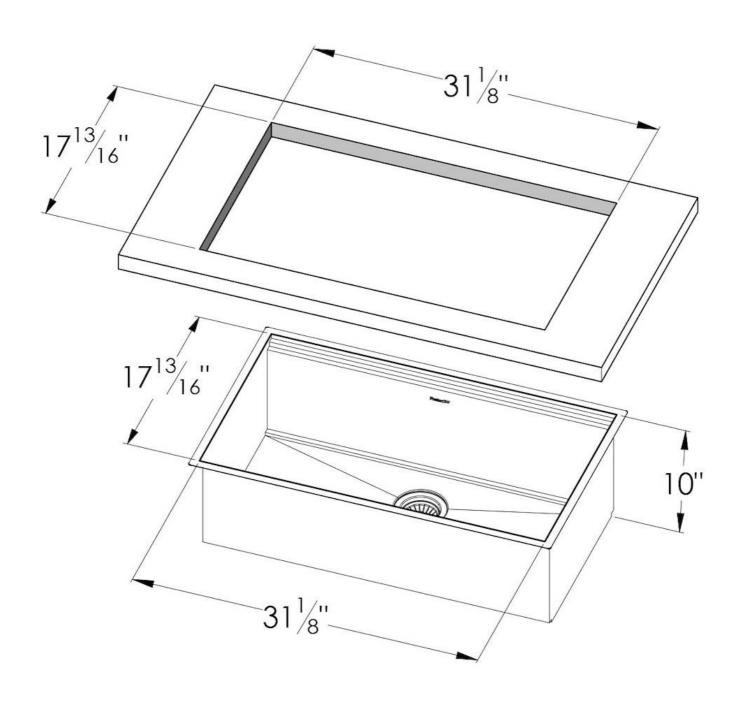

#### **DETAILS**

| Series                 | Leonardo                                         |
|------------------------|--------------------------------------------------|
| Material               | Stainless steel AISI 316                         |
| Texture                | Satin                                            |
| Edge/Installation Type | Undermount                                       |
| Thickness              | 16 Gauge (1.5 mm)                                |
| Overall dimensions     | 32 <sup>5/8</sup> " x 19 <sup>5/16</sup> "       |
| Bowls dimensions       | 1 bowl 31 <sup>1/8</sup> " x 15 <sup>3/4</sup> " |
| Bowls depth            | 10"                                              |

| Cut out                             | 31 <sup>1/8</sup> " x 17 <sup>13/16</sup> "                                                                                                                                                                                                                                                                                                                                                                                                                                                                                                                                                                                                                                                           |
|-------------------------------------|-------------------------------------------------------------------------------------------------------------------------------------------------------------------------------------------------------------------------------------------------------------------------------------------------------------------------------------------------------------------------------------------------------------------------------------------------------------------------------------------------------------------------------------------------------------------------------------------------------------------------------------------------------------------------------------------------------|
| Waste fitting type                  | 3 $^{1/2^{\circ}}$ - with stainless steel basket                                                                                                                                                                                                                                                                                                                                                                                                                                                                                                                                                                                                                                                      |
| Bowls bottom                        | X cross bending for easy water draining                                                                                                                                                                                                                                                                                                                                                                                                                                                                                                                                                                                                                                                               |
| Underside                           | Protected with heavy duty undercoating                                                                                                                                                                                                                                                                                                                                                                                                                                                                                                                                                                                                                                                                |
| Fixing system                       | Undermount fixing kit (brass insert and clips)                                                                                                                                                                                                                                                                                                                                                                                                                                                                                                                                                                                                                                                        |
| FEATURES                            |                                                                                                                                                                                                                                                                                                                                                                                                                                                                                                                                                                                                                                                                                                       |
| Diamond-shape bottom                | The draining of water is an important feature in a sink, and it's always taken good care of in Foster products. In the bent-welded sinks, which would have a flat bottom, the proper draining is guaranteed by the elegant beveling, which helps the water flow.                                                                                                                                                                                                                                                                                                                                                                                                                                      |
| High thickness                      | 1.5 mm thick steel. A significant thickness, which guarantees the maximum sturdiness and durability.                                                                                                                                                                                                                                                                                                                                                                                                                                                                                                                                                                                                  |
| Basket 3,5" waste fitting           | The drain is equipped with a large 3.5" drain, with the practical basket cap that prevents the discharge of solid parts.                                                                                                                                                                                                                                                                                                                                                                                                                                                                                                                                                                              |
| Triple recess - sliding accessories | The Foster Milano sink has an ingenious design that makes it simple to use a large set of optional accessories. On the topmost supporting step, the innovative Black grids slide, creating a large and practical surface to rinse food and crockery. The second step is meant to support and allow the sliding of a complete combination of accessories, which make some operations practical and safe: rinse, drain, slice, grate everything can be done inside the sink. The third supporting step is on the bottom of the bowl. On this step one can rest the Black grids, making it possible to rinse foodstuffs without their coming in contact with the bottom of the sink, which may be dirty. |