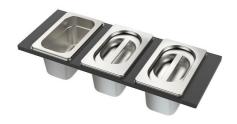

# Foster ==

**3 Bottles-holder set** 8100 621

**3 Bowls set** 8100 622

**4 Spices-holder set** 8100 620

Grating kit complete with ring support and food collection tray

8159 101

\* only in combination with the accessory 8644 101