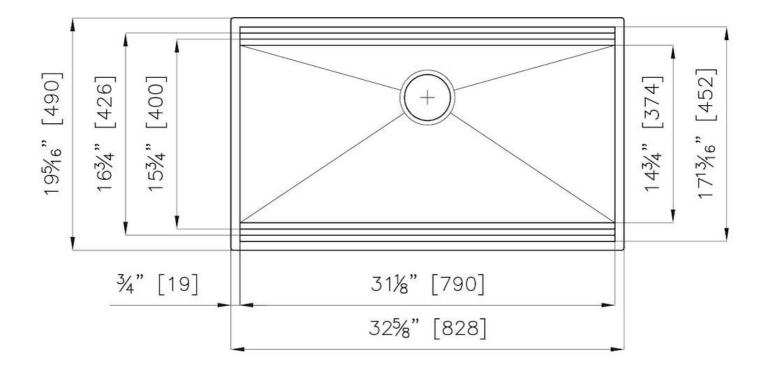

#### **DETAILS**

| Series                 | Leonardo                                         |
|------------------------|--------------------------------------------------|
| Material               | Stainless steel AISI 316                         |
| Texture                | Satin                                            |
| Edge/Installation Type | Undermount                                       |
| Thickness              | 16 Gauge (1.5 mm)                                |
| Overall dimensions     | 32 <sup>5/8</sup> " x 19 <sup>5/16</sup> "       |
| Bowls dimensions       | 1 bowl 31 <sup>1/8</sup> " x 15 <sup>3/4</sup> " |
| Bowls depth            | 10"                                              |

| Cut out                             | 31 <sup>1/8</sup> " x 17 <sup>13/16</sup> "                                                                                                                                                                                                                                                                                                                                                                                                                                                                                                                                                                                                                                                           |
|-------------------------------------|-------------------------------------------------------------------------------------------------------------------------------------------------------------------------------------------------------------------------------------------------------------------------------------------------------------------------------------------------------------------------------------------------------------------------------------------------------------------------------------------------------------------------------------------------------------------------------------------------------------------------------------------------------------------------------------------------------|
| Waste fitting type                  | 3 $^{1/2^{\circ}}$ - with stainless steel basket                                                                                                                                                                                                                                                                                                                                                                                                                                                                                                                                                                                                                                                      |
| Bowls bottom                        | X cross bending for easy water draining                                                                                                                                                                                                                                                                                                                                                                                                                                                                                                                                                                                                                                                               |
| Underside                           | Protected with heavy duty undercoating                                                                                                                                                                                                                                                                                                                                                                                                                                                                                                                                                                                                                                                                |
| Fixing system                       | Undermount fixing kit (brass insert and clips)                                                                                                                                                                                                                                                                                                                                                                                                                                                                                                                                                                                                                                                        |
| FEATURES                            |                                                                                                                                                                                                                                                                                                                                                                                                                                                                                                                                                                                                                                                                                                       |
| Diamond-shape bottom                | The draining of water is an important feature in a sink, and it's always taken good care of in Foster products. In the bent-welded sinks, which would have a flat bottom, the proper draining is guaranteed by the elegant beveling, which helps the water flow.                                                                                                                                                                                                                                                                                                                                                                                                                                      |
| High thickness                      | 1.5 mm thick steel. A significant thickness, which guarantees the maximum sturdiness and durability.                                                                                                                                                                                                                                                                                                                                                                                                                                                                                                                                                                                                  |
| Basket 3,5" waste fitting           | The drain is equipped with a large 3.5" drain, with the practical basket cap that prevents the discharge of solid parts.                                                                                                                                                                                                                                                                                                                                                                                                                                                                                                                                                                              |
| Triple recess - sliding accessories | The Foster Milano sink has an ingenious design that makes it simple to use a large set of optional accessories. On the topmost supporting step, the innovative Black grids slide, creating a large and practical surface to rinse food and crockery. The second step is meant to support and allow the sliding of a complete combination of accessories, which make some operations practical and safe: rinse, drain, slice, grate everything can be done inside the sink. The third supporting step is on the bottom of the bowl. On this step one can rest the Black grids, making it possible to rinse foodstuffs without their coming in contact with the bottom of the sink, which may be dirty. |