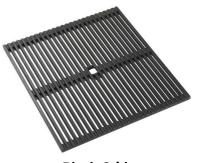

## Leonardo Level 3

Compatible accessories: 8100 600

Edge positioning

8100 600

Bottom positioning

**Black Grid** 

8100 600

**Chopping Board** 8642 000