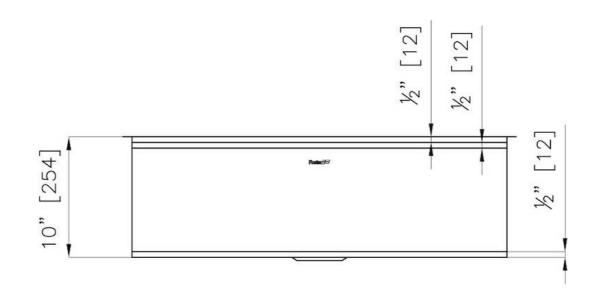

#### **DETAILS**

| Series                 | Leonardo                                         |
|------------------------|--------------------------------------------------|
| Material               | Stainless steel AISI 316                         |
| Texture                | Satin                                            |
| Edge/Installation Type | Undermount                                       |
| Thickness              | 16 Gauge (1.5 mm)                                |
| Overall dimensions     | 32 <sup>5/8</sup> " x 19 <sup>5/16</sup> "       |
| Bowls dimensions       | 1 bowl 31 <sup>1/8</sup> " x 15 <sup>3/4</sup> " |
| Bowls depth            | 10"                                              |

| Cut out                             | 31 <sup>1/8</sup> " x 17 <sup>13/16</sup> "                                                                                                                                                                                                                                                                                                                                                                                                                                                                                                                                                                                                                                                           |
|-------------------------------------|-------------------------------------------------------------------------------------------------------------------------------------------------------------------------------------------------------------------------------------------------------------------------------------------------------------------------------------------------------------------------------------------------------------------------------------------------------------------------------------------------------------------------------------------------------------------------------------------------------------------------------------------------------------------------------------------------------|
| Waste fitting type                  | 3 $^{1/2^{\circ}}$ - with stainless steel basket                                                                                                                                                                                                                                                                                                                                                                                                                                                                                                                                                                                                                                                      |
| Bowls bottom                        | X cross bending for easy water draining                                                                                                                                                                                                                                                                                                                                                                                                                                                                                                                                                                                                                                                               |
| Underside                           | Protected with heavy duty undercoating                                                                                                                                                                                                                                                                                                                                                                                                                                                                                                                                                                                                                                                                |
| Fixing system                       | Undermount fixing kit (brass insert and clips)                                                                                                                                                                                                                                                                                                                                                                                                                                                                                                                                                                                                                                                        |
| FEATURES                            |                                                                                                                                                                                                                                                                                                                                                                                                                                                                                                                                                                                                                                                                                                       |
| Diamond-shape bottom                | The draining of water is an important feature in a sink, and it's always taken good care of in Foster products. In the bent-welded sinks, which would have a flat bottom, the proper draining is guaranteed by the elegant beveling, which helps the water flow.                                                                                                                                                                                                                                                                                                                                                                                                                                      |
| High thickness                      | 1.5 mm thick steel. A significant thickness, which guarantees the maximum sturdiness and durability.                                                                                                                                                                                                                                                                                                                                                                                                                                                                                                                                                                                                  |
| Basket 3,5" waste fitting           | The drain is equipped with a large 3.5" drain, with the practical basket cap that prevents the discharge of solid parts.                                                                                                                                                                                                                                                                                                                                                                                                                                                                                                                                                                              |
| Triple recess - sliding accessories | The Foster Milano sink has an ingenious design that makes it simple to use a large set of optional accessories. On the topmost supporting step, the innovative Black grids slide, creating a large and practical surface to rinse food and crockery. The second step is meant to support and allow the sliding of a complete combination of accessories, which make some operations practical and safe: rinse, drain, slice, grate everything can be done inside the sink. The third supporting step is on the bottom of the bowl. On this step one can rest the Black grids, making it possible to rinse foodstuffs without their coming in contact with the bottom of the sink, which may be dirty. |