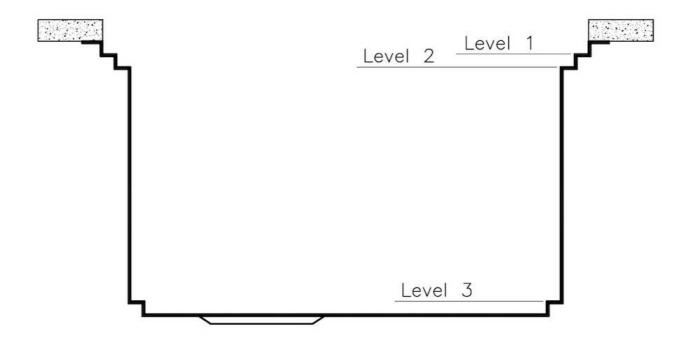

### Leonardo Level 1

Compatible accessories:

### Leonardo Level 2

Compatible accessories:

8153 100 8631 300 8644 101

## Leonardo Level 3

Compatible accessories: 8100 600

Edge positioning

8100 600

Bottom positioning