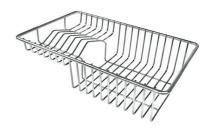

Waste disposer throat

8669 043

White bowl

8153 100

**Twin Chopping Board** 

8644 101

**Chopping Board** 

8631 300