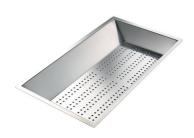

Waste disposer throat

8669 043

White bowl

8153 100

**Twin Chopping Board** 

8644 101

**Chopping Board** 

8631 300