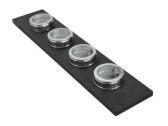

# Foster ==

**3 Bottles-holder set** 8100 621

**3 Bowls set** 8100 622

**4 Spices-holder set** 8100 620

Grating kit complete with ring support and food collection tray

8159 101

\* only in combination with the accessory 8644 101