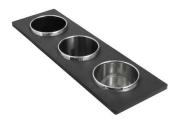

# Foster ==

**3 Bottles-holder set** 8100 621

**3 Bowls set** 8100 622

**4 Spices-holder set** 8100 620

Grating kit complete with ring support and food collection tray

8159 101

\* only in combination with the accessory 8644 101