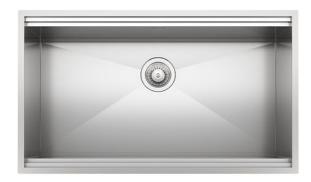

# Sink Leonardo 33" x 20" – U/M - AISI 316

Kitchen Sinks

Code: 1014 310

AISI 316 Stainless steel
Satin finish
Undermount
x cross bending for easy water draining

#### **DETAILS**

| Series                 | Leonardo                                         |
|------------------------|--------------------------------------------------|
| Material               | Stainless steel AISI 316                         |
| Texture                | Satin                                            |
| Edge/Installation Type | Undermount                                       |
| Thickness              | 16 Gauge (1.5 mm)                                |
| Overall dimensions     | 32 <sup>5/8</sup> " x 19 <sup>5/16</sup> "       |
| Bowls dimensions       | 1 bowl 31 <sup>1/8</sup> " x 15 <sup>3/4</sup> " |
| Bowls depth            | 10"                                              |